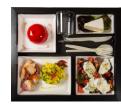

### HOT MEAL TRAY

Delivered with cutlery, glass & an individual plate for the starter, the main course (to be rewarmed by yourself), the cheese & the dessert.

Choice of meat, fish or vegetarian meal tray

"Office Lunch"

30,90 € per piece\*

"Bistro Chic"

36,00 € per piece\*

Qty D1 Qty D2 Qty D3