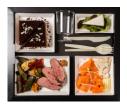

### COLD LUNCH TRAY

Delivered with cutlery, glass & an individual plate for the starter, the main course, the cheese & the dessert.

Choice of meat, fish or vegetarian meal tray

"Office Lunch"

"Bistro

"Bistro Chic"

28,90 € per piece\*

33,90 € per piece\*

Qty D1 Qty D2 Qty D3