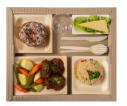

### COLD LUNCH TRAY

Delivered with cutlery, glass & an individual plate for the starter, the main course, the cheese & the dessert.

Choice of meat, fish or vegetarian meal tray

"Office Lunch"

"Bistro

"Bistro Chic"

28,90 € per piece\*

33,90 € per piece\*

Qty D1 Qty D2 Qty D3