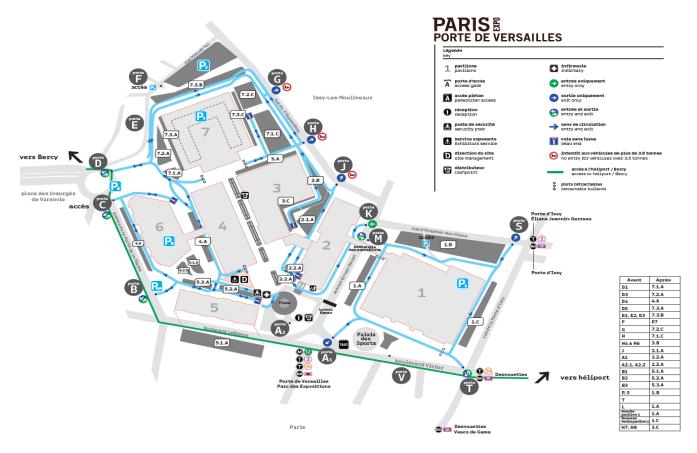

## LOGISTICS BASED ON SPACES OCCUPIED AND PHASE OF EVENT

|                       | DURING SETUP / BREAKDOWN (1) (2) (5) |            |                                                            |                                           |                  |          | DURING EVENT (1)           |                         |                          |
|-----------------------|--------------------------------------|------------|------------------------------------------------------------|-------------------------------------------|------------------|----------|----------------------------|-------------------------|--------------------------|
| Pavilions             | Gates for LCVs and HGVs              |            | Comments                                                   | Assigned loading docks<br>for short stays | Free parking (4) |          | Deliveries<br>limited to 1 | Paid parking <b>(4)</b> |                          |
|                       | Entrance                             | Exit       |                                                            | (loading and unloading only)              | PV               | LCV/HGV  | hour<br>(3)                | PV                      | LCV/HGV                  |
| Pavilion 1            | М                                    | T, L and S |                                                            | 1.A, 1.B, 1.C                             | Car Park 1       | Heliport | М                          | Car Park 1              | Heliport and/or<br>Bercy |
| Pavilion 2.1          | K                                    | D and J*   | * Gate J reserved for vehicles weighing less than 3.5 tons | 2.1.A                                     | Car Park 6       |          | D                          | Car Park 6              |                          |
| Pavilion 2.2          | D                                    | D          |                                                            | 2.2.A                                     | Car Park 6       |          | D                          | Car Park 6              |                          |
| Pavilion 3            | D                                    | D and H*   | * Gate H reserved for vehicles weighing less than 3.5 tons | 7.1.C, 3.A, 3.B and 3.C                   | Car Park 6       |          | D                          | Car Park 6              |                          |
| Pavilion 4            | D                                    | D          |                                                            | 4.A                                       | Car Park 6       |          | D                          | Car Park 6              |                          |
| Pavilion 5.1          | В                                    | D          | Via the Pavilion 4 corridor                                | 5.1.A                                     | Car Park 6       |          | В                          | Car Park 6              |                          |
| Pavilions 5.2 and 5.3 | В                                    | D          | Via the 4.1 loading dock                                   | 5.2.A, 5.3.A                              | Car Park 6       |          | В                          | Car Park 6              |                          |
| Pavillon 6            | с                                    | В          |                                                            | 6.A                                       | Car Park 6       |          | С                          | Car Park 6              |                          |
| Pavilion 7.1          | D                                    | D and H*   | * Gate H reserved for vehicles weighing less than 3.5 tons | 7.1.A and 7.1.C                           | Car Park 7       |          | D                          | Car Park 7              |                          |
| Pavilion 7.2          | D                                    | D and G*   | * Gate G reserved for vehicles weighing less than 3.5 tons | 7.2.A, and 7.2.C                          | Car Park 7       |          | D                          | Car Park 7              |                          |
| Pavilion 7.3          | D                                    | D and G*   | * Gate G reserved for vehicles weighing less than 3.5 tons | 7.3.A, 7.3.C, 7.3.B                       | Car Park 7       |          | D                          | Car Park 7              |                          |

# LOGISTICS MAP: ENTRANCES, TRAFFIC LANES, LOADING DOCKS AND PARKING AREAS