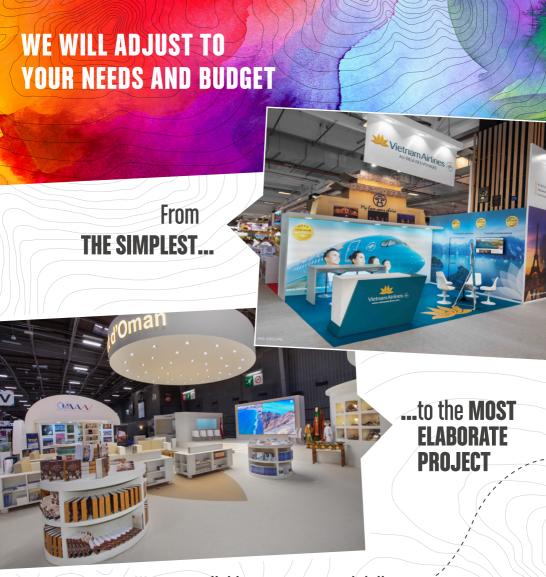

wonderful wonderful indonesia

1-4 OCT. 2019
PARIS - PORTE DE VERSAILLES - HALL 1

Are you looking for A STAND THAT PROJECTS YOUR IMAGE?

A STAND WITH A UNIQUE DESIGN, specifically assembled to suit your needs +

Call on our

**«CUSTOM DESIGN» DEPARTMENT** 

to build it for you!

and take advantage of:

One single reliable focal point

A dedicated follow-up

Efficient cost control

This 100% AFE dedicated service

will accompany you from conceptual design until construction for the 2019 edition.

We are available to suggest and deliver \* the showplace that will best fit

**YOUR PARTICIPATION REQUIREMENTS** 

**Anne CHWETZOFF** 