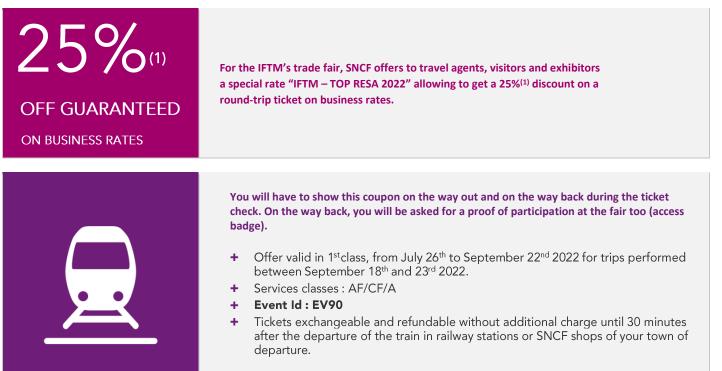

## IFTM TOP RESA 2022 SNCF'S VOUCHER DISCOUNT ON BUSINESS RATES

Tickets sold at registered travel and agencies, railway stations, SNCF shops, by phone at 3635 (free call except possible additional cost of your telephone operator, online mandatory payment) from July 26<sup>th</sup>.

<sup>&</sup>lt;sup>(1)</sup> 25% discount on Business Première and SuperFlex 1ère rates valid on a return ticket, from or to Paris for tickets bought between July 26<sup>th</sup> to September 22<sup>nd</sup> 2022 included for trips performed between September 18<sup>th</sup> and 23<sup>rd</sup> 2022. Offer valid on domestic network (except Ile-de-France) in 1<sup>st</sup> class, on TGV and INTERCITES to the number of seats available. Offer invalid on OUIGO and TER, and cannot be combined with other discount offers currently going on at a SNCF discount rate. <u>Event Id: EV90</u>.

To justify your discount offer, you have to show on the way back in the train the access badge to the fair as proof of participation combined with the train ticket SNCF. Information and reservations at registered travel agencies, railway stations, SNCF shops or by phone (online mandatory payment by phone).